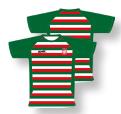

PE Top

2XS/XS/S/M/L/XL/2XL/3XL/4XL \$45.00

**HOUSE SHIRTS** 

Black/Ururoto, Green/Smale, Maroon/Hood, Blue/Pupuke, Red/Stanley, White/Murchison 2XS/XS/S/M/L/XL/2XL/3XL/4XL \$35.00

PE & SPORT SHORTS

XS/S/M/L/XL/2XL/3XL/4XL/5XL \$40.00