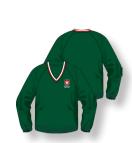

### **OPTIONAL**

SCHOOL JERSEY

4-7/6-10/11-13/13+ \$14.00

2XS/XS/S/M/L/XL/2XL/3XL/4XL \$110.00

**RAIN JACKET** 

AOS/BASKETBALL, HOCKEY/FOOTBALL, RUGBY SOCKS

S/M/L/XL/2XL/3XL/5XL \$110.00

**SPORTS HOODIE** 