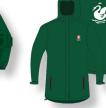

### **OPTIONAL**

SCHOOL JERSEY 2XS/XS/S/M/L/XL/2XL/3XL/4XL \$120.00

RAIN JACKET S/M/L/XL/2XL/3XL/5XL \$120.00

SPORTS HOODIE S/M/L/XL/2XL/3XL \$65.00

ACADEMY OF SPORTS TOP XS/S/M/L/XL/2XL/3XL \$35.00

SCHOOL SCARF One Size