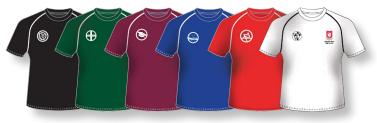

#### HOUSE SHIRTS

Black/Ururoto, Green/Smale, Maroon/Hood, Blue/Pupuke, Red/Stanley, White/Murchison 2XS/XS/S/M/L/XL/2XL/3XL/4XL \$35.00

PE & SPORT SHORTS XS/S/M/L/XL/2XL/3XL/4XL/5XL \$40.00

\$25.00

M (US 5-8.5) & L (US 9-11.5)