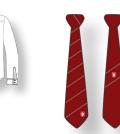

S/M/L/XL/2XL/3XL

\$60.00

One Size

\$30.00



RED CREWNECK

S/M/L/XL/2XL/3XL

\$55.00



S/M/L/XL/2XL/3XL \$55.50



STRIPED RUGBY JERSEY

S/M/L/XL/2XL/3XL/4XL

\$90.00

CUFFLINKS

COASTERS

\$6.50

\$45.00

S/M/L/XL/2XL/3XL

\$60.00



One Size

SUPPORTER SCARF





# Westlake Boys High School Te Kura Tuarua o Ngā Taitamatāne o Ururoto

# **UNIFORM BOOKLET 2024**

**Shop Location** Student Services Hallway

## **Uniform Shop Hours**

08:00-12:00 & 12:30-13:30 Monday-Thursday **CLOSED** Fridays shop@westlake.school.nz

Payment types: Credit Card/EFTPOS/My Monitor \*No Cash/Cheques/Diners/AMEX

SUPPORTER BEANIE

TOWEL One Size \$30.00

\$40.00

PEN \$2.50









**ALUMINIUM - WHITE** \$20.00

Ż



Wood - \$12.00 Plastic - \$6.00



\$25.00



WATER BOTTLE

\$12.00

#### COMPULSORY







SCHOOL BLAZER 76/80/84/88/92/96/100/104 108/116/120/124/128 \$245.00

SHORT SLEEVE SHIRT 8/10/12/14/S/M/L/XL/2XL/3XL 4XL/5XL \$40.00

LONG SLEEVE SHIRT 8/10/12/14/S/M/L/XL/2XL/3XL 4XL/5XL \$45.00

SCHOOL / YR 13 TIES One Size \$30.00

### **OPTIONAL**











SCHOOL JERSEY 2XS/XS/S/M/L/XL/2XL/3XL/4XL \$120.00

RAIN JACKET S/M/L/XL/2XL/3XL/5XL \$120.00

SPORTS HOODIE S/M/L/XL/2XL/3XL \$65.00

ACADEMY OF SPORTS TOP XS/S/M/L/XL/2XL/3XL \$35.00

SCHOOL SCARF One Size

\$30.00





\$90.00

**GREY SHORTS** 68/72/76/80/84/88/92/96/100 104/108/112/116/120/124

\$65.00

**GREY TROUSERS** 

SCHOOL SOCKS

68/72/76/80/84/88/92/96/100 4-7/6-10/11-13/13+ 104/108/112/116/120/124 \$12.00



2XS/XS/S/M/L/XL/2XL/3XL/4XL \$50.00



#### HOUSE SHIRTS

Black/Ururoto, Green/Smale, Maroon/Hood, Blue/Pupuke