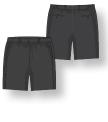

\$30.00

\$90.00

**GREY SHORTS** 68/72/76/80/84/88/92/96/100 104/108/112/116/120/124

\$65.00

**GREY TROUSERS** 

SCHOOL SOCKS

68/72/76/80/84/88/92/96/100 4-7/6-10/11-13/13+ 104/108/112/116/120/124 \$12.00

2XS/XS/S/M/L/XL/2XL/3XL/4XL \$50.00