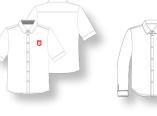

#### COMPULSORY

SCHOOL BLAZER 76/80/84/88/92/96/100/104 108/116/120/124/128 \$245.00

SHORT SLEEVE SHIRT 8/10/12/14/S/M/L/XL/2XL/3XL 4XL/5XL \$40.00

LONG SLEEVE SHIRT 8/10/12/14/S/M/L/XL/2XL/3XL 4XL/5XL \$45.00