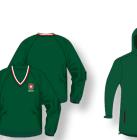

### **OPTIONAL**

SCHOOL JERSEY 2XS/XS/S/M/L/XL/2XL/3XL/4XL \$120.00

RAIN JACKET S/M/L/XL/2XL/3XL/5XL \$120.00

SPORTS HOODIE S/M/L/XL/2XL/3XL \$65.00

ACADEMY OF SPORTS TOP XS/S/M/L/XL/2XL/3XL \$35.00

SCHOOL SCARF One Size