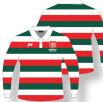

S/M/L/XL/2XL/3XL \$55.50

STRIPED RUGBY JERSEY

S/M/L/XL/2XL/3XL/4XL

\$90.00

CUFFLINKS

COASTERS

\$6.50

\$45.00