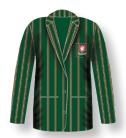

### **COMPULSORY**

SCHOOL BLAZER

BELT

\$30.00

76/80/84/88/92/96/100/104 108/116/120/124/128 \$250.00

One Size Fits All (adjustable)

**GREY SHORTS** 

\$65.00