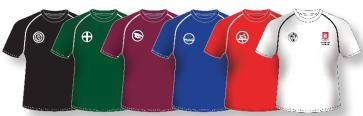

\$20.00

Various Sizes Available \$66.00

**GREY TROUSERS** 

\$90.00

68/72/76/80/84/88/92/96/100

104/108/112/116/120/124

**HOUSE SHIRTS** 

Black/Ururoto, Green/Smale, Maroon/Hood, Blue/Pupuke, Red/Stanley, White/Murchison 2XS/XS/S/M/L/XL/2XL/3XL/4XL \$35.00